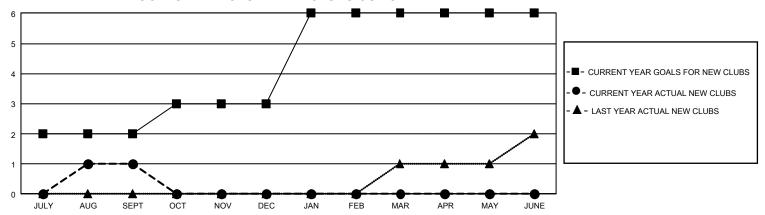

## GOALS AND ACTUAL NEW CLUBS CUMULATIVE

## GMT Constitutional Area 4, Group J

REPORT DOES NOT INCLUDE CLUBS IN UNDISTRICTED AREAS.

| Clubs                 |               |           |               | Members               |                         |                         |                                                    |
|-----------------------|---------------|-----------|---------------|-----------------------|-------------------------|-------------------------|----------------------------------------------------|
| RESULTS FOR 2023-2024 |               |           |               | RESULTS FOR 2023-2024 |                         |                         |                                                    |
| QUARTER               | NEW CLUB GOAL | NEW CLUBS | DROPPED CLUBS | QUARTER               | IBER GROWTH NET<br>GOAL | MEMBER GROWTH<br>ACTUAL | DROPPED MEMBERS<br>ACTUAL (including<br>transfers) |
| JULY/AUG/SEPT         | 6             | 1         | 3             | JULY/AUG/SEPT         | 35                      | 91                      | 147                                                |
| OCT/NOV/DEC           | 3             | 0         | 0             | OCT/NOV/DEC           | 40                      | 0                       | 0                                                  |
| JAN/FEB/MAR           | 9             | 0         | 0             | JAN/FEB/MAR           | 43                      | 0                       | 0                                                  |
| APR/MAY/JUNE          | 0             | 0         | 0             | APR/MAY/JUNE          | 50                      | 0                       | 0                                                  |