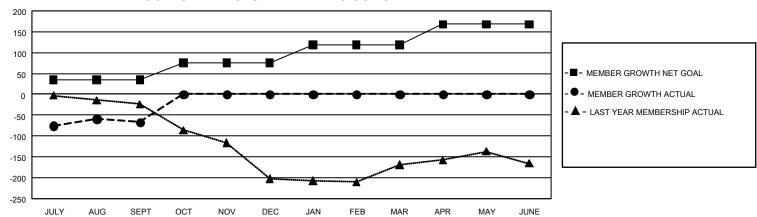

## GOALS AND ACTUAL MEMBERS CUMULATIVE

| DROPPED CLUBS: 3 |     | 31 CLUBS OF 153 ADDED 1 OR | GENDER DISTRIBUTION                 |                |  |
|------------------|-----|----------------------------|-------------------------------------|----------------|--|
|                  |     | MORE NEW MEMBERS           | MALE                                | 2,055 (53.94%) |  |
|                  |     |                            | FEMALE                              | 1,754 (46.04%) |  |
| DROPPED MEMBERS  |     |                            | NON BINARY                          | 0 (0.00%)      |  |
| DECEASED         | 11  |                            | PREFER NOT TO ANSWER                | 1 (0.03%)      |  |
| CLUB CANCELLED   | 34  |                            | TOTAL FAMILY UNIT MEMBERS 1,032     |                |  |
| OTHER            | 102 | CLICK HERE FOR             | TOTAL PARMET GIAT MEMBERG           |                |  |
| TOTAL            | 147 | CUMULATIVE MEMBERSHIP DATA | FAMILY MEMBERS PAYING HALF DUES 540 |                |  |

## GMT Constitutional Area 4, Group J

REPORT DOES NOT INCLUDE CLUBS IN UNDISTRICTED AREAS.

| Clubs                 |               |           |               | Members               |                         |                         |                                                    |
|-----------------------|---------------|-----------|---------------|-----------------------|-------------------------|-------------------------|----------------------------------------------------|
| RESULTS FOR 2023-2024 |               |           |               | RESULTS FOR 2023-2024 |                         |                         |                                                    |
| QUARTER               | NEW CLUB GOAL | NEW CLUBS | DROPPED CLUBS | QUARTER               | IBER GROWTH NET<br>GOAL | MEMBER GROWTH<br>ACTUAL | DROPPED MEMBERS<br>ACTUAL (including<br>transfers) |
| JULY/AUG/SEPT         | 6             | 1         | 3             | JULY/AUG/SEPT         | 35                      | 91                      | 147                                                |
| OCT/NOV/DEC           | 3             | 0         | 0             | OCT/NOV/DEC           | 40                      | 0                       | 0                                                  |
| JAN/FEB/MAR           | 9             | 0         | 0             | JAN/FEB/MAR           | 43                      | 0                       | 0                                                  |
| APR/MAY/JUNE          | 0             | 0         | 0             | APR/MAY/JUNE          | 50                      | 0                       | 0                                                  |